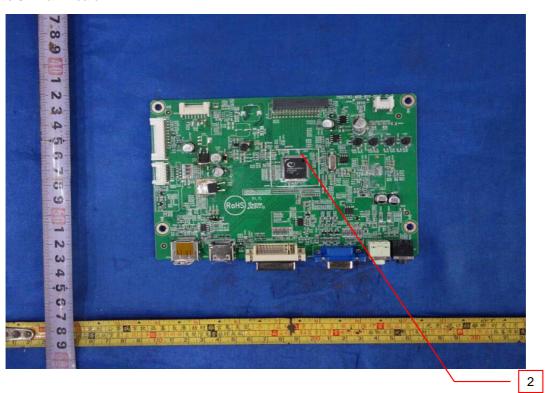

# 3.0 Product Photographs

Photo 3 - Main Board

Photo 4 - Power Board

Issued: 14-Jul-2016

4.0 Critical Components Mark(s) of Manufacturer/ Item Technical data and securement Type / model<sup>2</sup> Name conformity no.1 trademark<sup>2</sup> means LM215WF\* (\* L&T can be A-Z,0-9 or blank) 21.5.0inch,TFT type,with LED 1 LCD Panel backlight.Tested model is L&T / UR 1 LM215WF3 LM215WF\*(\* LGD can be A-Z,0-9 or blank) 3 2 Main Board L&T 715G7762 I/P:5.3Vdc/2.5A NR I/P:90-264Vac,47-63Hz,max.1.5A 5 Power Board L&T 715G7775 O/P:max.18.0Vdc/2.3A NR max.5.3Vdc/2.5A