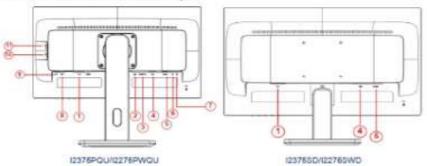

### 7.0 Illustrations

Illustration 2 - Installation, Operating and Safety Instructions(continued)

## Connecting the Monitor

Cable Connections in Back of Monitor and Computer

- Power
- 2 Display port
- 3 HOMINHL
- 4 DVI
- 5 Analog (D-Sub 15-Pin VGA cable)
- 5 AUDID IN
- 7. Earphone out
- 8 USB 2.0
- 9 USB 3.0 Upstream
- 10 USB 3.0
- 11 USB 3.0+ fast charging

To protect equipment, always turn off the PC and LCD monitor before connecting.

- Connect the power cable to the AC port on the back of the monitor.
- 2 Connect one end of the 15-pin D-Sub cable to the back of the monitor and connect the other end to the computer's D-Sub port.
- Optional (Requires a video card with DIVI port) Connect one end of the DIVI cable to the back of the monitor and connect the other end to the computer's DIVI port.
- 4 Optional (Regulres a video card with HDMI port) Connect one end of the HDMI cable to the back of the monitor and connect the other end to the computer's HDMI port.
- 5 Optional (Requires a video card with DP port) Connect one end of the DP cable to the back of the monitor and connect the other end to the computer's DP port.
- 6 Turn on your monitor and computer