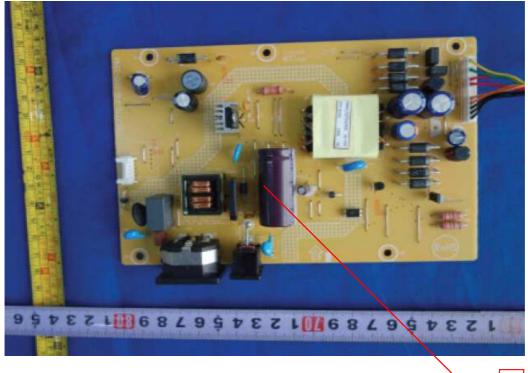

# 3.0 Product Photographs

Photo 3 - Main Board

Photo 4 - Power Board

Issued: 14-Jul-2016

4.0 Critical Components Mark(s) of Manufacturer/ Item Technical data and securement Type / model<sup>2</sup> Name conformity no.1 trademark<sup>2</sup> means LM215WF\* (\* L&T can be A-Z,0-9 or blank) 21.5.0inch,TFT type,with LED 1 LCD Panel backlight.Tested model is L&T / UR 1 LM215WF3 LM215WF\*(\* LGD can be A-Z,0-9 or blank) 3 2 Main Board L&T 715G7762 I/P:5.3Vdc/2.5A NR I/P:90-264Vac,47-63Hz,max.1.5A 5 Power Board L&T 715G7775 O/P:max.18.0Vdc/2.3A NR max.5.3Vdc/2.5A